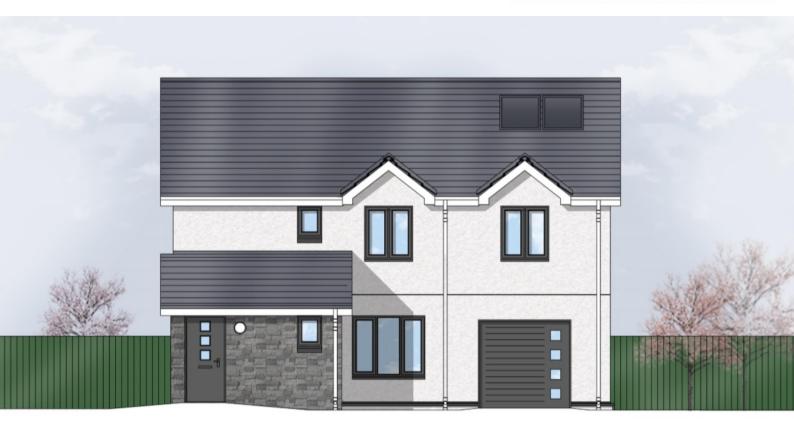

# The Weston

### 4 Bedroom | 3 Bathroom | Detached

# This large detached property benefits from a single integral garage and utility room.

This delightful 4 bedroom detached property is the largest home within our range and boasts of numerous features to benefit a large or growing family.

Undoubtedly, the best unique feature is the large dressing room in the Master Bedroom, which is sure to meet the dreams of any homeowner with a passion for shoes or fashion. This spacious property also offers an En-suite, ground floor Shower room and Bathroom.