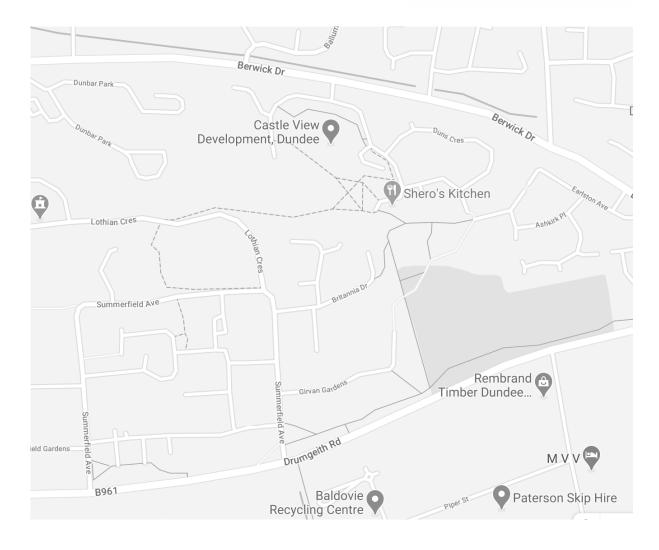

## **Directions**

#### Castle View, Dundee

#### How to find us?

From the Kingsway at the Scott Fyfe circle, travel on the A92 Arbroath Road until you reach the traffic lights at Claypotts, Broughty Ferry. Turn right on to the B978 Baldovie Road. Go straight across at the roundabout, continuing onto the B961 Drumgeith Road. Turn right on to Summerfield Avenue and continue on to Lothian Crescent then turn right into Greenfield Drive.

Postal Address: Plot 90, Greenfield Gardens, Dundee, DD4 OFS

2024

| Plot | House Type | Description                            | Price    | Entry from<br>(Approx) |
|------|------------|----------------------------------------|----------|------------------------|
| 90   | CARLTON    | 2 bed semi detached villa              | £215,000 | IMMEDIATE              |
| 61   | WESTON     | 4 bed detached villa + integral garage | £330,000 | IMMEDIATE              |