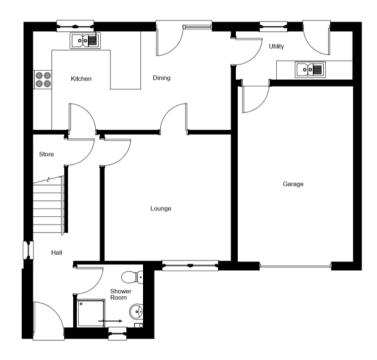

#### Floor Plans

#### **Ground Floor**

| Room    | Sizes (m) | Sizes (f)     |
|---------|-----------|---------------|
| Lounge  | 4.0 x 4.1 | 13'2" x 13'6" |
| Kitchen | 2.6 x 2.6 | 8'6" x 8'6"   |
| Dining  | 2.8 x 2.6 | 9' x 8'6"     |
| Shower  | 1.5 x 1.9 | 4′9″ x 6′3″   |

#### **First Floor**

| Room      | Sizes (m) | Sizes (f)     |
|-----------|-----------|---------------|
| Bedroom 1 | 3.6 x 3.0 | 11'8" x 9'11" |
| Bedroom 2 | 2.9 x 3.0 | 9'6" x 9'11"  |
| Bathroom  | 2.4 x 2.6 | 7'9" x 8'6"   |
|           |           |               |