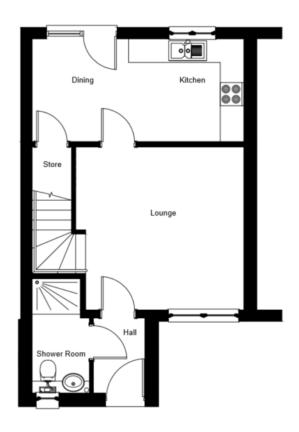

#### Floor Plans

#### **Ground Floor**

| Room    | Sizes (m) | Sizes (f)     |
|---------|-----------|---------------|
| Lounge  | 4.0 x 4.1 | 13'2" x 13'6" |
| Kitchen | 2.6 x 2.6 | 8'6" x 8'6"   |
| Dining  | 2.8 x 2.6 | 9' x 8'6"     |
| Shower  | 1.5 x 1.9 | 4′9″ x 6′3″   |