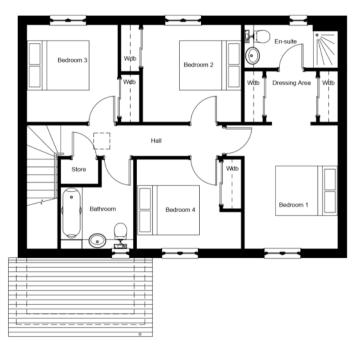

# The Weston

#### 4 Bedroom | 3 Bathroom | Detached

#### Floor Plans

#### First Floor

| Room      | Sizes (m) | Sizes (f)      |
|-----------|-----------|----------------|
| Bedroom 1 | 3.0 x 5.8 | 9′11″ x 18′10" |
| En-Suite  | 3.0 x 1.4 | 9′11″ x 4′7"   |
| Bedroom 2 | 3.2 x 3.1 | 10'6" x 10'3"  |
| Bedroom 3 | 3.0 x 3.1 | 9'8" x 10'3"   |
| Bedroom 4 | 2.7 x 2.9 | 8'10" x 9'6"   |
| Bathroom  | 2.4 x 2.0 | 7′9′′ x 6′7′′  |