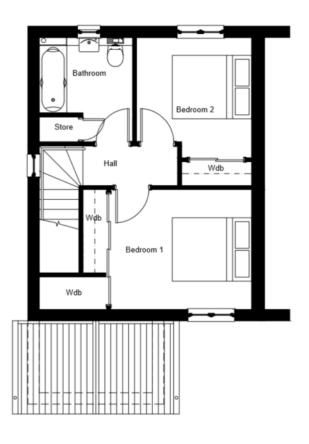

#### Floor Plans

#### **First Floor**

| Room      | Sizes (m) | Sizes (f)     |
|-----------|-----------|---------------|
| Bedroom 1 | 3.6 x 3.0 | 11'8" x 9'11" |
| Bedroom 2 | 2.9 x 3.0 | 9'6" x 9'11"  |
| Bathroom  | 2.4 x 2.6 | 7'9" x 8'6"   |
|           |           |               |